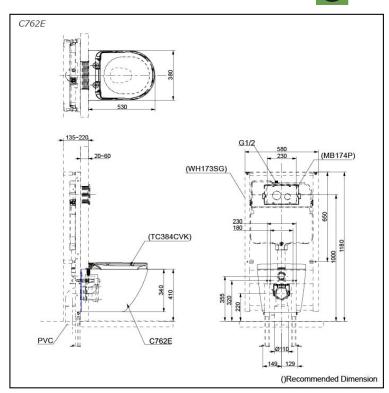

# **S**pecifications

Flush system: TORNADO FLUSH

Water Use: 4.0L / 3.0L Rough-in: H=220 mm Bowl Shape: D-Shape

Water Pressure: 0.05MPa~0.75MPa 380Wx530Dx340H mm

# Parts description

Seat & Cover is not included.

C762E D-Shape Wall Hung Closet Bowl (P-Trap) (Rough-in 220)

#### **Optional Parts**

- WH173SG Concealed Cistern w/Frame
- TC384CVK Soft Close Seat & Cover (Urea Resin)
- MB174P Flush Panel

White (CEFIONTECT)