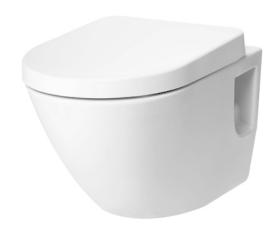

#### **BASIC+** WALL HUNG TOILET

## eatures

- Wall Hung Type, easy cleaning
- TORNADO FLUSH for powerful flushing effect with less amount of water
- CEFIONTECT technology: super smooth, ion barrier glaze for a clean toilet bowl
- RIMLESS DESIGN bowl ensures easy cleaning and ultimate hygiene

# **S**pecifications

Flush system: TORNADO FLUSH

Water Use: 4.0L / 3.0L Rough-in: H=220 mm Bowl Shape: D-Shape

Water Pressure: 0.05MPa~0.75MPa 380Wx530Dx340H mm