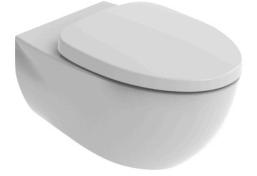

### TOILETS

WALL HUNG TOILET

## CW812RJT2WS

# **F**eatures

- TORNADO FLUSH for powerful flushing effect with less amount of water
- CEFIONTECT technology: super smooth, ion barrier glaze for a clean toilet bowl
- Sleek skirted design with concealed trapway for easy cleaning
- WATER SAVING structure
- RIMLESS DESIGN bowl ensures easy cleaning and ultimate hygiene