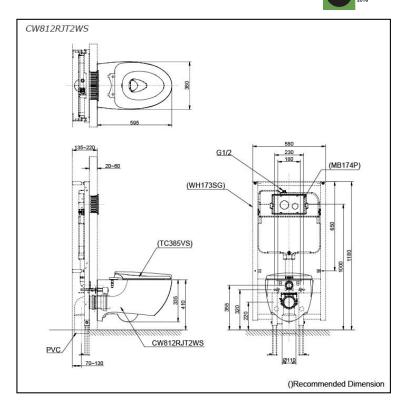

## CW812RJT2WS

## **S**pecifications

| Flush system:   | TORNADO FLUSH         |
|-----------------|-----------------------|
| Water Use:      | 4.0L / 3.0L           |
| Rough-in:       | H=220 mm              |
| Bowl Shape:     | Elongated             |
| Water Pressure: | 0.05MPa~0.75MPa       |
| Size:           | 380W x 595D x 335H mm |
|                 |                       |

#### Parts description

Seat & Cover is not Included.

CW812RJT2WS
Elongated Wall Hung Closet Bowl (P-Trap)
(Rough-in 220)

#### **Optional Parts**

- WH173SG Concealed Cistern w/Frame
- TC385VS
- Soft close Seat & CoverMB174P
- Flush Panel