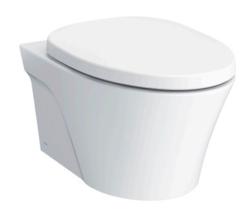

### WALL HUNG TOILET

## **P**eatures

- TORNADO FLUSH for powerful flushing effect with less amount of water
- CEFIONTECT technology: super smooth, ion barrier glaze for a clean toilet bowl
- Sleek skirted design with concealed trapway for easy cleaning
- WATER SAVING structure
- RIMLESS DESIGN bowl ensures easy cleaning and ultimate hygiene

# Parts description

Seat & Cover is not included.

CW822RJT2WS
 Elongated Wall Hung Closet Bowl (P-Trap) (Rough-in 220)