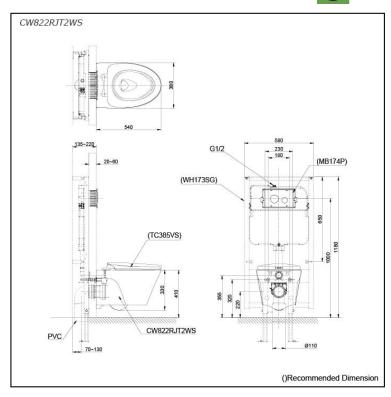

## **S**pecifications

Flush system: TORNADO FLUSH

Water Use: 4.0L / 3.0L
Rough-in: H=220 mm
Bowl Shape: Elongated

Water Pressure: 0.05MPa~0.75MPa Size: 380Wx540Dx330H mm

# Parts description

Seat & Cover is not included.

CW822RJT2WS
 Elongated Wall Hung Closet Bowl (P-Trap) (Rough-in 220)

#### **Optional Parts**

- WH173SG Concealed Cistern w/Frame
- TC385VS Soft Seat & Cover
- MB174P Flush Panel