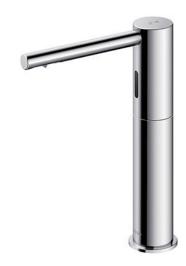

# Touchless Soap Dispenser Deck Mounted

## pecifications

Chrome Finish:

Dia 40 x 140D x 180H mm Size:

Soap Volume: 1.2ml

Controller: AC Operated (100-240V)

Soap Type:

### arts description

TLK07002G

Spout (Deck Mounted)