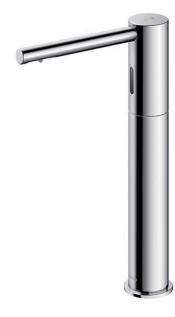

#### Touchless Soap Dispenser Deck Mounted

# TLK07003G

## **S**pecifications

Finish:ChromeSize:Dia 40 x 140D x 220H mmSoap Volume:1.2mlController:AC Operated (100-240V)Soap Type:Foam

### Parts description

TLK07003G
Spout (Deck Mounted)

- Controller (BF Plug)
- TLK01101AA Controller & Tank (For 1 Spout) Tank Capacity: 3L
- TLK01102AA Controller & Tank (For 2 Spout) Tank Capacity: 3L
- TLK01103AA Controller & Tank (For 3 Spout) Tank Capacity: 3L
- TLK01104AA Controller & Tank (For 1 Spout) Tank Capacity: 1L