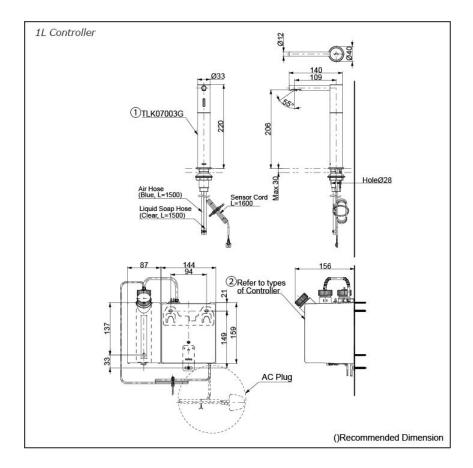

### Parts description

TLK07003G
Spout (Deck Mounted)

- Controller (BF Plug)
- TLK01101AA Controller & Tank (For 1 Spout) Tank Capacity: 3L
- TLK01102AA Controller & Tank (For 2 Spout) Tank Capacity: 3L
- TLK01103AA Controller & Tank (For 3 Spout) Tank Capacity: 3L
- TLK01104AA Controller & Tank (For 1 Spout) Tank Capacity: 1L

#### Controller (C Plug)

- TLK01101TA Controller & Tank (For 1 Spout) Tank Capacity: 3L
- TLK01102TA Controller & Tank (For 2 Spout) Tank Capacity: 3L
- TLK01103TA Controller & Tank (For 3 Spout) Tank Capacity: 3L
- TLK01104TA Controller & Tank (For 1 Spout) Tank Capacity: 1L