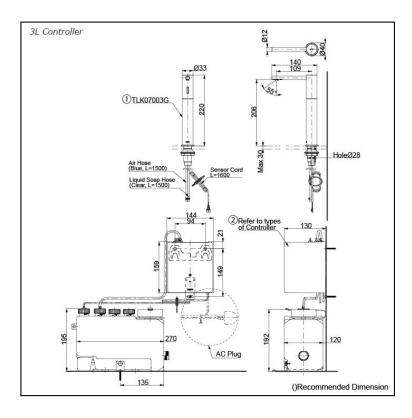

### Parts description

TLK07003G
Spout (Deck Mounted)

- Controller (BF Plug)
- TLK01101AA Controller & Tank (For 1 Spout) Tank Capacity: 3L
- TLK01102AA Controller & Tank (For 2 Spout) Tank Capacity: 3L
- TLK01103AA Controller & Tank (For 3 Spout) Tank Capacity: 3L
- TLK01104AA Controller & Tank (For 1 Spout) Tank Capacity: 1L

#### Controller (C Plug)

- TLK01101TA Controller & Tank (For 1 Spout) Tank Capacity: 3L
- TLK01102TA Controller & Tank (For 2 Spout) Tank Capacity: 3L
- TLK01103TA Controller & Tank (For 3 Spout) Tank Capacity: 3L
- TLK01104TA Controller & Tank (For 1 Spout) Tank Capacity: 1L