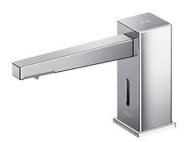

# Touchless Soap Dispenser Deck Mounted

## pecifications

Finish: Chrome

38W x 140D x 83H mm Size:

Soap Volume: 1.2ml

Controller: AC Operated (100-240V)

Soap Type:

### arts description

TLK08001G

Spout (Deck Mounted)