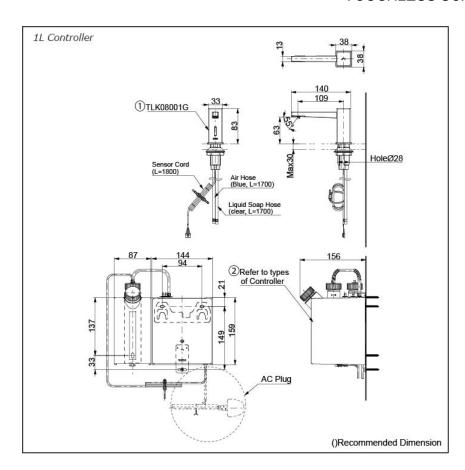

### arts description

TLK08001G

Spout (Deck Mounted)

#### Controller (BF Plug)

- TLK01101AA Controller & Tank (For 1 Spout) Tank Capacity: 3L
- TLK01102AA Controller & Tank (For 2 Spout) Tank Capacity: 3L
- TLK01103AA Controller & Tank (For 3 Spout) Tank Capacity: 3L
- TLK01104AA Controller & Tank (For 1 Spout) Tank Capacity: 1L

### Controller (C Plug)

- TLK01101TA Controller & Tank (For 1 Spout) Tank Capacity: 3L
- TLK01102TA Controller & Tank (For 2 Spout) Tank Capacity: 3L
- TLK01103TA Controller & Tank (For 3 Spout) Tank Capacity: 3L
- TLK01104TA Controller & Tank (For 1 Spout) Tank Capacity: 1L