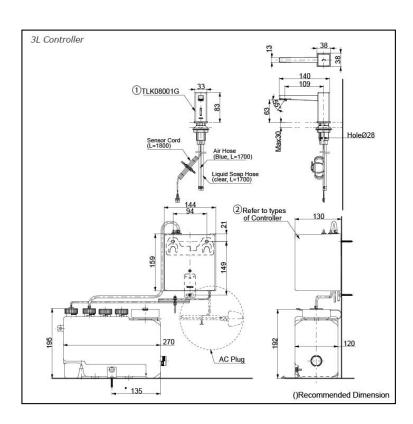

### arts description

TLK08001G

Spout (Deck Mounted)

#### Controller (BF Plug)

- TLK01101AA Controller & Tank (For 1 Spout) Tank Capacity: 3L
- TLK01102AA Controller & Tank (For 2 Spout) Tank Capacity: 3L
- TLK01103AA Controller & Tank (For 3 Spout) Tank Capacity: 3L
- TLK01104AA Controller & Tank (For 1 Spout) Tank Capacity: 1L

### Controller (C Plug)

- TLK01101TA Controller & Tank (For 1 Spout) Tank Capacity: 3L
- TLK01102TA Controller & Tank (For 2 Spout) Tank Capacity: 3L
- TLK01103TA Controller & Tank (For 3 Spout) Tank Capacity: 3L
- TLK01104TA Controller & Tank (For 1 Spout) Tank Capacity: 1L