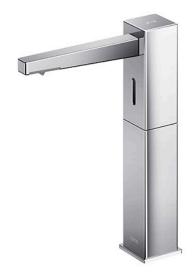

# Touchless Soap Dispenser Deck Mounted

## pecifications

Finish: Chrome

38W x 140D x 186H mm Size:

Soap Volume: 1.2ml

Controller: AC Operated (100-240V)

Soap Type:

### arts description

TLK08002G

Spout (Deck Mounted)