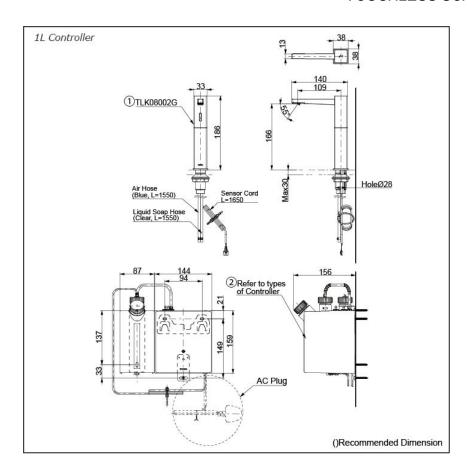

### arts description

TLK08002G

Spout (Deck Mounted)

#### Controller (BF Plug)

- TLK01101AA Controller & Tank (For 1 Spout) Tank Capacity: 3L
  - TLK01102AA Controller & Tank (For 2 Spout) Tank Capacity: 3L
- TLK01103AA Controller & Tank (For 3 Spout) Tank Capacity: 3L
- TLK01104AA Controller & Tank (For 1 Spout) Tank Capacity: 1L

### Controller (C Plug)

- TLK01101TA Controller & Tank (For 1 Spout) Tank Capacity: 3L
- TLK01102TA Controller & Tank (For 2 Spout) Tank Capacity: 3L
- TLK01103TA Controller & Tank (For 3 Spout) Tank Capacity: 3L
- TLK01104TA Controller & Tank (For 1 Spout) Tank Capacity: 1L