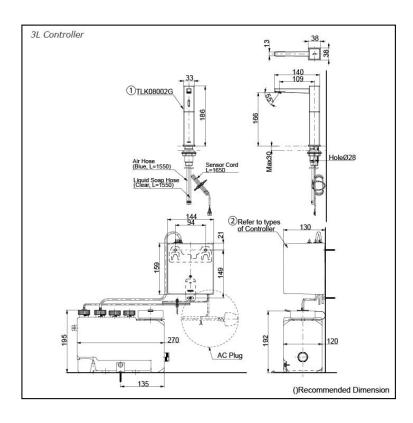

### arts description

TLK08002G

Spout (Deck Mounted)

#### Controller (BF Plug)

- TLK01101AA Controller & Tank (For 1 Spout) Tank Capacity: 3L
  - TLK01102AA Controller & Tank (For 2 Spout) Tank Capacity: 3L
- TLK01103AA Controller & Tank (For 3 Spout) Tank Capacity: 3L
- TLK01104AA Controller & Tank (For 1 Spout) Tank Capacity: 1L

### Controller (C Plug)

- TLK01101TA Controller & Tank (For 1 Spout) Tank Capacity: 3L
- TLK01102TA Controller & Tank (For 2 Spout) Tank Capacity: 3L
- TLK01103TA Controller & Tank (For 3 Spout) Tank Capacity: 3L
- TLK01104TA Controller & Tank (For 1 Spout) Tank Capacity: 1L