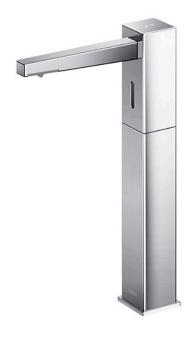

#### Touchless Soap Dispenser Deck Mounted

# TLK08003G

### **S**pecifications

| Chrome                 |
|------------------------|
| 38W x 140D x 226H mm   |
| 1.2ml                  |
| AC Operated (100-240V) |
| Foam                   |
|                        |