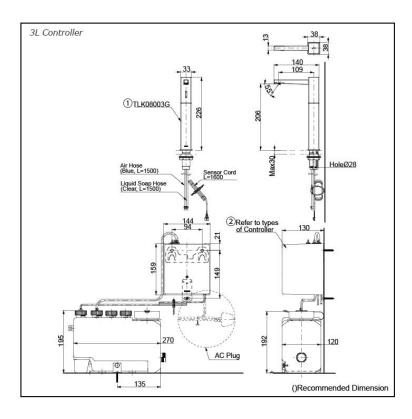

### Parts description

TLK08003G
Spout (Deck Mounted)

- Controller (BF Plug)
- TLK01101AA Controller & Tank (For 1 Spout) Tank Capacity: 3L
- TLK01102AA Controller & Tank (For 2 Spout) Tank Capacity: 3L
- TLK01103AA Controller & Tank (For 3 Spout) Tank Capacity: 3L
- TLK01104AA Controller & Tank (For 1 Spout) Tank Capacity: 1L

Controller (C Plug)

- TLK01101TA Controller & Tank (For 1 Spout) Tank Capacity: 3L
- TLK01102TA Controller & Tank (For 2 Spout) Tank Capacity: 3L
- TLK01103TA Controller & Tank (For 3 Spout) Tank Capacity: 3L
- TLK01104TA Controller & Tank (For 1 Spout) Tank Capacity: 1L