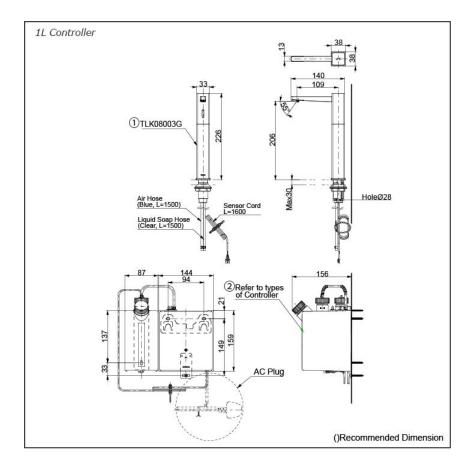

### Parts description

TLK08003G
Spout (Deck Mounted)

- Controller (BF Plug)
- TLK01101AA Controller & Tank (For 1 Spout) Tank Capacity: 3L
- TLK01102AA Controller & Tank (For 2 Spout) Tank Capacity: 3L
- TLK01103AA Controller & Tank (For 3 Spout) Tank Capacity: 3L
- TLK01104AA Controller & Tank (For 1 Spout) Tank Capacity: 1L

Controller (C Plug)

- TLK01101TA Controller & Tank (For 1 Spout) Tank Capacity: 3L
- TLK01102TA Controller & Tank (For 2 Spout) Tank Capacity: 3L
- TLK01103TA Controller & Tank (For 3 Spout) Tank Capacity: 3L
- TLK01104TA Controller & Tank (For 1 Spout) Tank Capacity: 1L