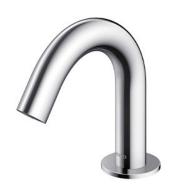

## pecifications

Chrome Finish:

Dia 48 x 134D x 130H mm Size:

Soap Volume: 1.2ml

Controller: AC Operated (100-240V)

Soap Type:

### arts description

TLK09001G

Spout (Deck Mounted)