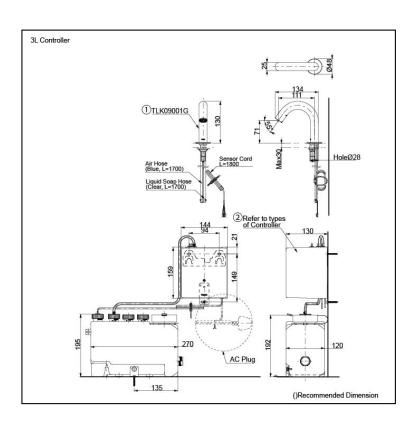

### arts description

TLK09001G

Spout (Deck Mounted)

#### Controller (BF Plug)

- TLK01101AA Controller & Tank (For 1 Spout) Tank Capacity: 3L
- TLK01102AA Controller & Tank (For 2 Spout) Tank Capacity: 3L
- TLK01103AA Controller & Tank (For 3 Spout) Tank Capacity: 3L
- TLK01104AA Controller & Tank (For 1 Spout) Tank Capacity: 1L

### Controller (C Plug)

- TLK01101TA Controller & Tank (For 1 Spout) Tank Capacity: 3L
- TLK01102TA Controller & Tank (For 2 Spout) Tank Capacity: 3L
- TLK01103TA Controller & Tank (For 3 Spout) Tank Capacity: 3L
- TLK01104TA Controller & Tank (For 1 Spout) Tank Capacity: 1L