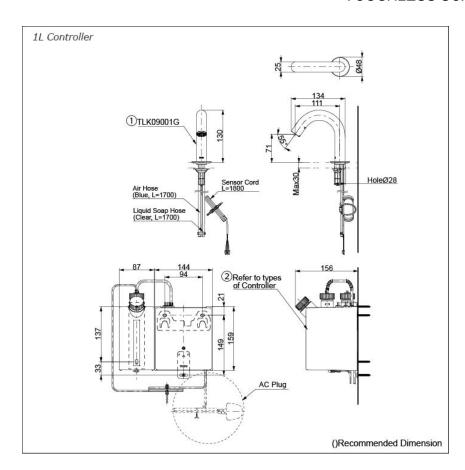

### arts description

TLK09001G

Spout (Deck Mounted)

#### Controller (BF Plug)

- TLK01101AA Controller & Tank (For 1 Spout) Tank Capacity: 3L
- TLK01102AA Controller & Tank (For 2 Spout) Tank Capacity: 3L
- TLK01103AA Controller & Tank (For 3 Spout) Tank Capacity: 3L
- TLK01104AA Controller & Tank (For 1 Spout) Tank Capacity: 1L

### Controller (C Plug)

- TLK01101TA Controller & Tank (For 1 Spout) Tank Capacity: 3L
- TLK01102TA Controller & Tank (For 2 Spout) Tank Capacity: 3L
- TLK01103TA Controller & Tank (For 3 Spout) Tank Capacity: 3L
- TLK01104TA Controller & Tank (For 1 Spout) Tank Capacity: 1L