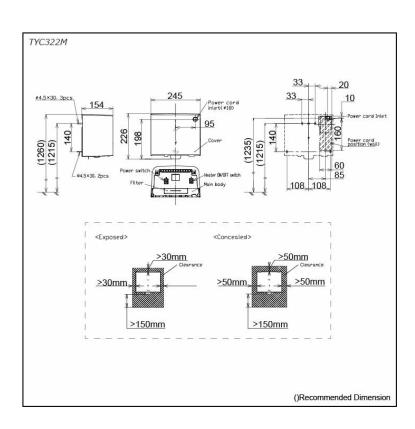

## **S**pecifications

 Size:
 245W x 134D x 226H mm

 Power Consumption:
 Heater On : 620~690W ,br>Heater Off : 375~440W

Power Supply: AC220 ~ 240V
Drying Time: 5 ~ 9 sec
Weight: 3.0kg
Noise Level: 56dB
Material: Aluminium