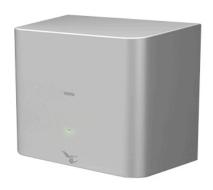

## High Speed Hand Dryer

## **B**eatures

- Dry your hands with no contact or waste paper
- A high-speed air jet blows water droplets off the hands in an instant
- A wide nozzle blows air that covers the entire surface area of the hands
- The metal exterior provides a high-class design feature
- A slim design for unobstructed placement
- Low energy consumption

## Parts description

 TYC322M High Speed Hand Dryer

Metallic Silver