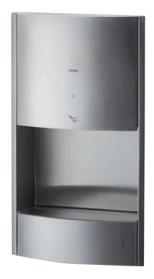

High Speed Hand Dryer (Wall Embedded Type)

## **F**eatures

- Dry your hands with no contact or waste
- A high-speed air jet blwos water droplets off the hands in an instant
- A wide nozzle blows air that covers the entire surface area of the hands
- The stainless-steel exterior provides a highend design feature - Low energy consumption
- A water tray catches water droplets to prevent wet floors

## Specifications 5

Size: 320W x 164D x 575H mm Power

Heater On : 605 ~ 675W Heater Off : 380 ~ 440W AC220 ~ 240V Consumption:

**Drying Time:** 5 ~ 9 sec Weight: 7.6kg Noise Level: 59dB Drain Tank: 0.95L Material: SUS