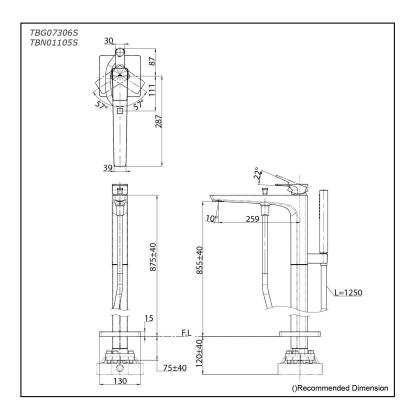

## TBG07306S TBN01105S

# **S**pecifications

Finish:ChromeMaterial:BrassWater Pressure:0.05MPa~1.0MPa

## Parts description

- TBG07306S
  Floor-standing Bath & Shower Set
- TBN01105S Floor-standing Bath Filler Base