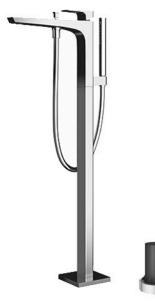

#### GE Series Floor Standing Bath & Shower Set

## TBG07306S TBN01105S

## Parts description

- TBG07306S
  Floor-standing Bath & Shower Set
- TBN01105S Floor-standing Bath Filler Base