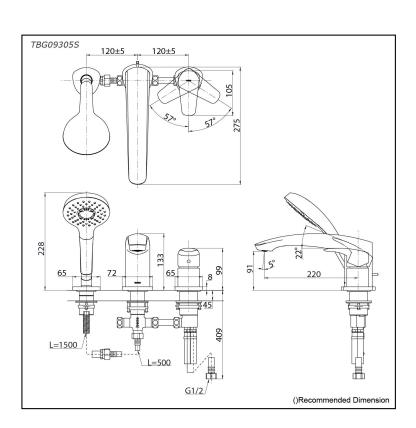

## **TBG09305S**

GM Series Bath & Shower Set (3-Holes)

## Parts description

TBG09305S • Bath & Shower Set (3-Holes)

Certifications