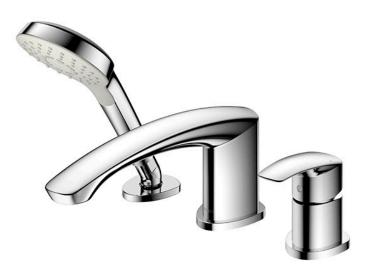

## **TBG09305S**

GM Series Bath & Shower Set (3-Holes)

## eatures F

- Bold parallel arches and reflective curves in an assertive design
- A majestic dignity of outstanding architecture the arch of its spout and columnar body imposing a further accentuated presence that highlights it edges
- Easy Installation and Usage •
- Long lasting, COMFORT GLIDE mechanism for a smooth operation •
- 1 mode function hand shower (COMFORT WAVE)

## Parts description

TBG09305S • Bath & Shower Set (3-Holes)

Certifications