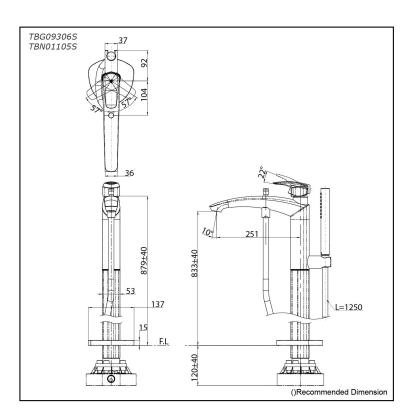

### TBG09306S TBN01105S

# **S**pecifications

Finish: Chrome Material: Brass

Water Pressure: 0.05MPa~1.0MPa

# Parts description

TBG09306S

Floor-standing Bath & Shower Set

TBN01105S
Floor-standing Bath Filler Base