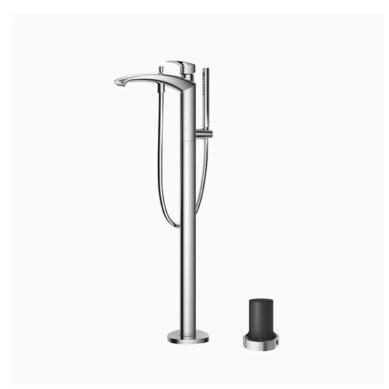

#### GM Series Floor Standing Bath & Shower Set

# Parts description

TBG09306S

Floor-standing Bath & Shower Set

TBN01105S
Floor-standing Bath Filler Base