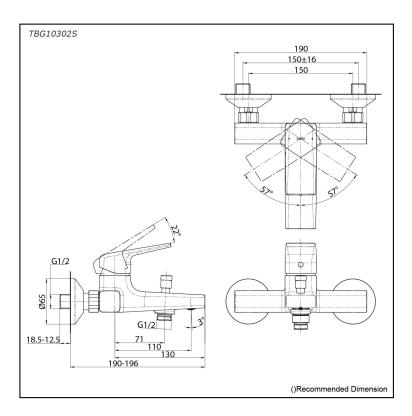

# TBG10302S

## **S**pecifications

| Finish:    | Chrome               |
|------------|----------------------|
| Material:  | Brass                |
| Water Pres | sure: 0.05MPa~1.0MPa |