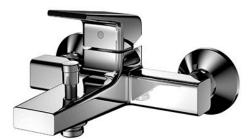

#### **FAUCETS**

GB Series Exposed Single Lever Bath & Shower Mixer

# **F**eatures

- Stately squareness and beveled edges imbue a space with dignity
- Gently beveled with balanced highlights accentuate the shape of the gradually narrowing spout
- Easy Installation and Usage
- Long lasting, COMFORT GLIDE mechanism for a smooth operation

### Parts description

• TBG10302S Exposed Single Lever Bath & Shower Mixer