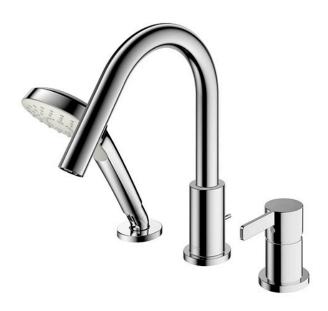

## **TOTO** SHOWER FITTINGS

GF Series Bath & Shower Set (3-Holes)

- Refined cylinder with fine finished inspire a high-end luxury feel
- Delicate workmanship develop a hairline and polished finish that generates a rich contrast in textures that provide delightful feel to the touch
- Easy Installation and Usage
- Long lasting, COMFORT GLIDE mechanism for a smooth operation
- 1 mode function hand shower (COMFORT WAVE)

## Parts description

**TBG11305S**Bath & Shower Set (3-Holes)