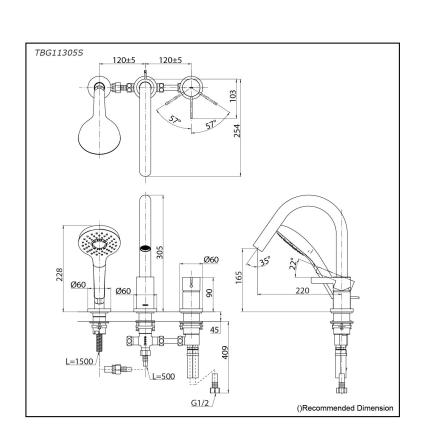

## **TOTO** SHOWER FITTINGS

GF Series Bath & Shower Set (3-Holes)





- Refined cylinder with fine finished inspire a high-end luxury feel
- Delicate workmanship develop a hairline and polished finish that generates a rich contrast in textures that provide delightful feel to the touch
- Easy Installation and Usage
- Long lasting, COMFORT GLIDE mechanism for a smooth operation
- 1 mode function hand shower (COMFORT WAVE)

## **S**pecifications

Finish: Chrome Material: **Brass** 

Water Pressure: 0.05MPa~1.0MPa

## Parts description

**TBG11305S**Bath & Shower Set (3-Holes)

## Certifications