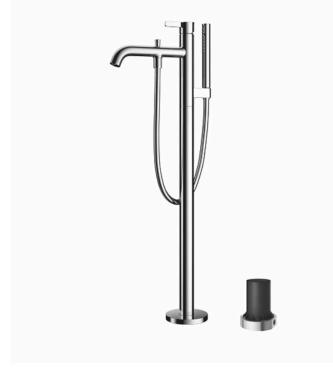

#### GF Series Floor Standing Bath & Shower Set

## TBG11306S TBN01105S

### Parts description

- TBG11306S Floor-standing Bath & Shower Set
- Floor-standing Bath Filler Base