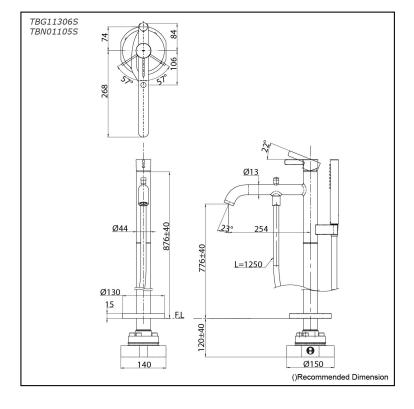

#### GF Series Floor Standing Bath & Shower Set

## TBG11306S TBN01105S

# **S**pecifications

| Finish:         | Chrome         |
|-----------------|----------------|
| Material:       | Brass          |
| Water Pressure: | 0.05MPa~1.0MPa |