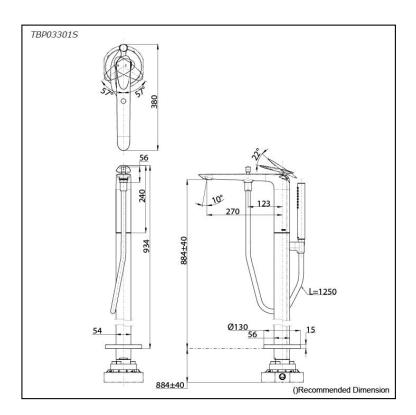

#### ZA Series Floor Standing Bath & Shower Set







### **B**eatures

- Lightness and dignity in a natural shape for a timeless design
- Sharp edges, beauty of generous curves combines with the contrast of polished and hairline finishes in a modulated design which achieves a balance of a different order
- An asymmetrical shaped like a small stone handle gives a beautiful aesthetic appearance at all angles with a rhythmically approach
- High corrosion resistance plating
- Easy Installation and Usage
- Long lasting COMFORT GLIDE mechanism for a smooth operation

# Specifications

Finish: Chrome Gold (#PG)

Material: Brass

Water Pressure: 0.05MPa~1.0MPa

## Parts description

• TBP03301S Floor-standing Bath & Shower Set

#### **Certifications**