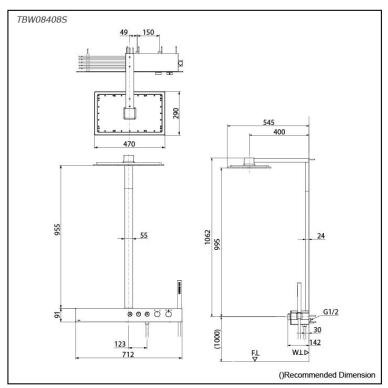

## **S**pecifications

Finish: Chrome Material: Brass

Water Pressure: 0.15MPa~1.0MPa Dimension 470W x 290D mm Shower Head:

Shape Rectangular

Shower Head :

## Parts description

TBW08408S

Thermostat Shower Column (2 mode) (w/ Hand Shower) (w/o spout)

Black