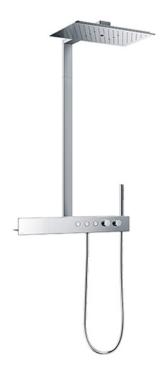

Z Shower Series Thermostat Shower Column (2 mode) (w/ Hand Shower) (w/o Spout)

## **P**eatures

- A new style that fuse both bold design and advance technology (COMFORT WAVE, WARM SPA)
- A higher-dimension integration of design and technology. Bold linear shapes that make hairline accents shine, artfully arranged control with precision details that provides a richer shower experience
- 2 types of Shower variation (Overhead / Hand)
- Thermostat Controller

## **S**pecifications

Finish: Chrome Material: Brass

Water Pressure: 0.15MPa~1.0MPa Dimension 470W x 290D mm Shower Head:

Shape Rectangular

Shower Head :