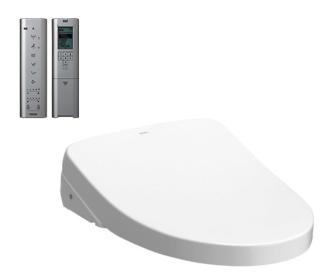

## WASHLET S7

## eatures

- EWATER+ spreads out and keeps clean toilet bowl and nozzle by preventing bacterial with sanitizing effect
- Auto lid opening and closing
- Maximized comfort function with new wide front and pulsating cleansing
- Fully equipped with comfortable rear, front and oscillating cleansing functions
- Build-in with Motion Sensor Microwave
- Infrared Sensor for remote control capabilities
- Adjustable WARM AIR DRYING
- HEATED SEAT with temperature control
- Auto powerful DEODORIZER activates after every usage

## Parts description

TCF4911SP WASHLET Elongated

White #NW1