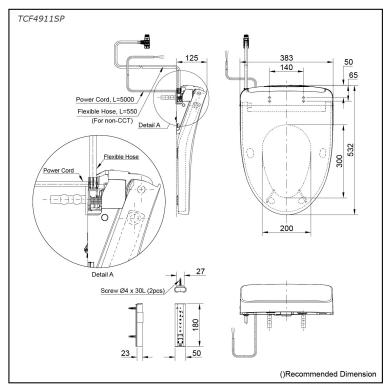

## Specifications 5 4 1

Bowl Shape: Elongated

Water Pressure: 0.05Mpa~0.75Mpa 220~240V , 50/60Hz, 830~839W Power Rating:

Length of Power 5.0 m Cord:

Material: **Plastic** 

Size: 383W x 532D x 125H mm

## Parts description

TCF4911SP WASHLET Elongated

White #NW1