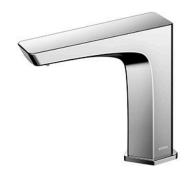

### **GE Series** Touchless Faucet Deck Mounted

### eatures

- Hands-free usage increases hygiene
- Sensor positioned underneath the spout head for more accurate user detection
- SELF POWER Technology: Self-generated power saves electricity (Controller: TLE03502A)
- WATER SAVING
- ECO CAP Technology: TOTO aerated bubble technology adds air to the water to achieve full water jet

# S pecifications

Water Pressure: 0.05MPa ~ 0.75MPa

Water Usage: 2L/min Finish: Nickel Chrome