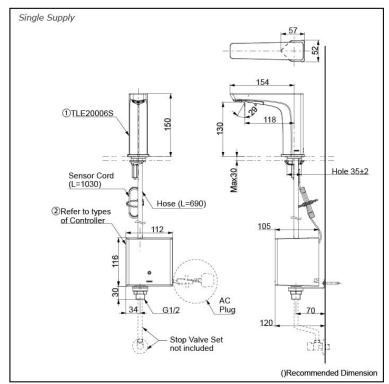

## Parts description

Single Supply Combination

- AC Controller (220~240V)
  1. TLE20006S (Deck-mounted)
  2. TLE01502A (AC Operated BF Plug)
- Self Powered Controller
  1. TLE20006S (Deck-mounted)
  2. TLE03502A (Self Powered)