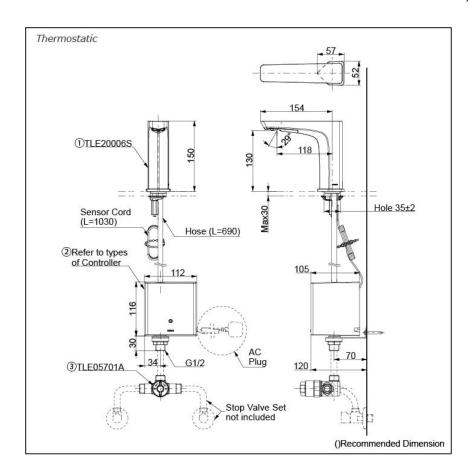

## Parts description

Single Supply Combination

- AC Controller (220~240V)
  1. TLE20006S (Deck-mounted)
  2. TLE01502A (AC Operated BF Plug)
- Self Powered Controller
  1. TLE20006S (Deck-mounted)
  2. TLE03502A (Self Powered)

#### **NOTE**

\*For Thermostatic Please purchase TLE05701A (Thermostat)