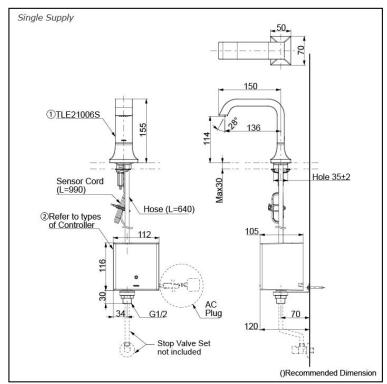

## Parts description

Single Supply Combination

- AC Controller (220~240V)
  1. TLE21006S (Deck-mounted)
  2. TLE01502A (AC Operated BF Plug)
- Self Powered Controller
  1. TLE21006S (Deck-mounted)
  2. TLE03502A (Self Powered)