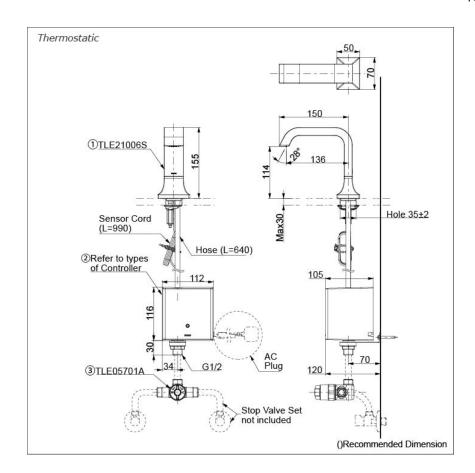

## Parts description

Single Supply Combination

- AC Controller (220~240V)
  1. TLE21006S (Deck-mounted)
  2. TLE01502A (AC Operated BF Plug)
- Self Powered Controller
  1. TLE21006S (Deck-mounted)
  2. TLE03502A (Self Powered)

#### NOTE

\*For Thermostatic Please purchase TLE05701A (Thermostat)