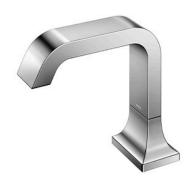

GC Series Touchless Faucet Deck Mounted

### eatures

- Hands-free usage increases hygiene
- Sensor positioned underneath the spout head for more accurate user detection
- SELF POWER Technology: Self-generated power saves electricity (Controller: TLE03502A)
- WATER SAVING
- SOFT FLOW Technology: Translucent streams of water touch the skin gently provides a soft, lustrous and enriching experience with minimal splashing.