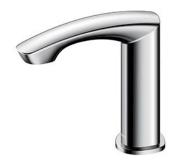

### **GM Series** Touchless Faucet Deck Mounted

### eatures

- Hands-free usage increases hygiene
- Sensor positioned underneath the spout head for more accurate user detection
- SELF POWER Technology: Self-generated power saves electricity (Controller: TLE03502A)
- WATER SAVING
- ECO CAP Technology: TOTO aerated bubble technology adds air to the water to achieve full water jet

# S pecifications

Water Pressure: 0.05MPa ~ 0.75MPa

Water Usage: 2L/min Finish: Nickel Chrome