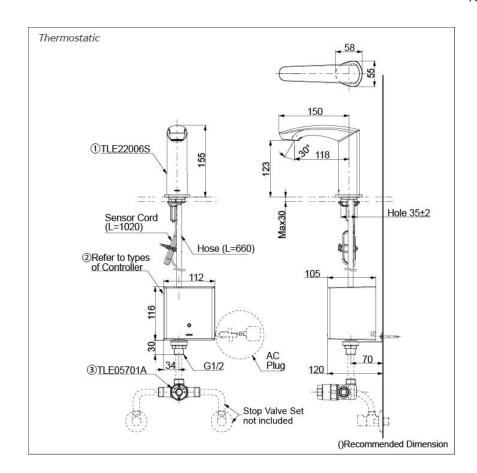

# Parts description

Single Supply Combination

- AC Controller (220~240V)
  1. TLE22006S (Deck-mounted)
  2. TLE01502A (AC Operated BF Plug)
- Self Powered Controller
  1. TLE22006S (Deck-mounted)
  2. TLE03502A (Self Powered)

#### **NOTE**

\*For Thermostatic Please purchase TLE05701A (Thermostat)