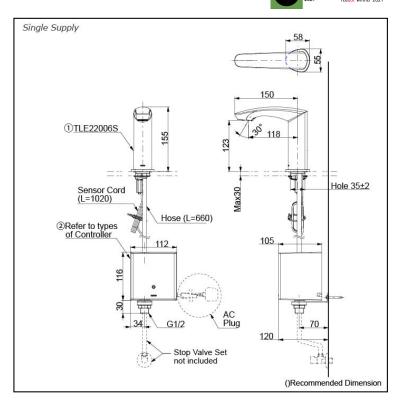

# Parts description

Single Supply Combination

- AC Controller (220~240V)
  1. TLE22006S (Deck-mounted)
  2. TLE01502A (AC Operated BF Plug)
- Self Powered Controller
  1. TLE22006S (Deck-mounted)
  2. TLE03502A (Self Powered)