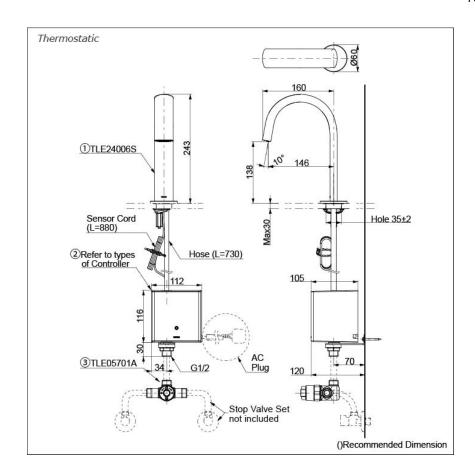

# Parts description

Single Supply Combination

- AC Controller (220~240V)
   1. TLE24006S (Deck-mounted)
   2. TLE01502A (AC Operated BF Plug)
- Self Powered Controller
   1. TLE24006S (Deck-mounted)
   2. TLE03502A (Self Powered)

### NOTE

 \*For Thermostatic Please purchase TLE05701A (Thermostat)