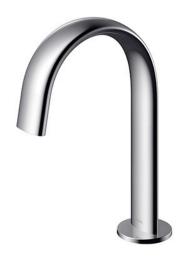

### Touchless Faucet Deck Mounted

## **B**eatures

- Hands-free usage increases hygiene
- Sensor positioned underneath the spout head for more accurate user detection
- SELF POWER Technology: Self-generated power saves electricity (Controller: TLE03502A)
- WATER SAVING
- SOFT FLOW Technology: Translucent streams of water touch the skin gently provides a soft, lustrous and enriching experience with minimal splashing.

# **S**pecifications

Water Pressure: 0.05MPa ~ 0.75MPa

Water Usage: 2L/min
Finish: Nickel Chrome