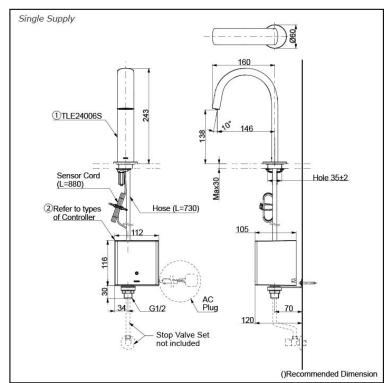

# Parts description

Single Supply Combination

- AC Controller (220~240V)
   1. TLE24006S (Deck-mounted)
   2. TLE01502A (AC Operated BF Plug)
- Self Powered Controller
   1. TLE24006S (Deck-mounted)
   2. TLE03502A (Self Powered)