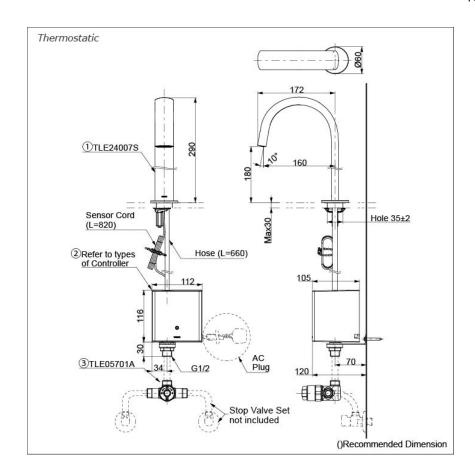

increases hygiene
- Sensor positioned underneath the spout head for more accurate user detection
- SELF POWER Technology: Self-generated power saves electricity (Controller: TLE03502A)
- WATER SAVING
- SOFT FLOW Technology: Translucent streams of water touch the skin gently provides a soft, lustrous and enriching experience with minimal splashing.

# Specifications 5

Water Pressure: 0.05MPa ~ 0.75MPa

Water Usage: 2L/min

Finish: Nickel Chrome

## Parts description

Single Supply Combination

- AC Controller (220~240V)
  1. TLE24007S (Deck-mounted)
  2. TLE01502A (AC Operated BF Plug)
- Self Powered Controller
  1. TLE24007S (Deck-mounted)
  2. TLE03502A (Self Powered)

#### NOTE

\*For Thermostatic Please purchase TLE05701A (Thermostat)

#### **Certifications**



#### TOUCHLESS FAUCET