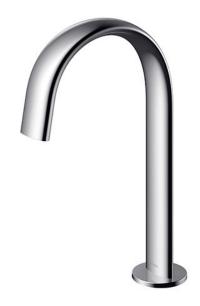

Touchless Faucet Deck Mounted (Semi-tall Vessel)

### eatures

- Hands-free usage increases hygiene
- Sensor positioned underneath the spout head for more accurate user detection
- SELF POWER Technology: Self-generated power saves electricity (Controller: TLE03502A)
- WATER SAVING
- SOFT FLOW Technology: Translucent streams of water touch the skin gently provides a soft, lustrous and enriching experience with minimal splashing.

# Specifications 5

Water Pressure: 0.05MPa ~ 0.75MPa

Water Usage: 2L/min

Finish: Nickel Chrome