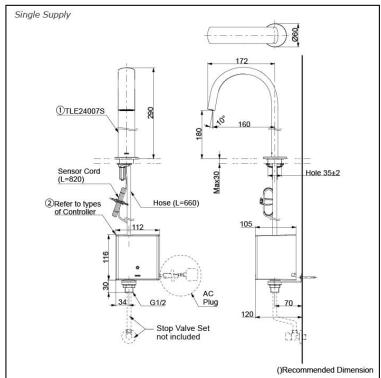

## Parts description

Single Supply Combination

- AC Controller (220~240V)
  1. TLE24007S (Deck-mounted)
  2. TLE01502A (AC Operated BF Plug)
- Self Powered Controller
  1. TLE24007S (Deck-mounted)
  2. TLE03502A (Self Powered)