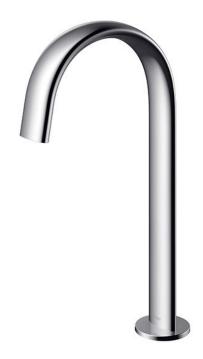

Touchless Faucet Deck Mounted (Tall Vessel)

### eatures

- Hands-free usage increases hygiene
- Sensor positioned underneath the spout head for more accurate user detection
- SELF POWER Technology: Self-generated power saves electricity (Controller: TLE03502A)
- WATER SAVING
- SOFT FLOW Technology: Translucent streams of water touch the skin gently provides a soft, lustrous and enriching experience with minimal splashing.