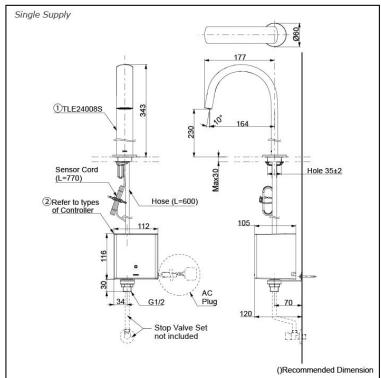

# Parts description

Single Supply Combination

- AC Controller (220~240V)
  1. TLE24008S (Deck-mounted)
  2. TLE01502A (AC Operated BF Plug)
- Self Powered Controller
  1. TLE24008S (Deck-mounted)
  2. TLE03502A (Self Powered)