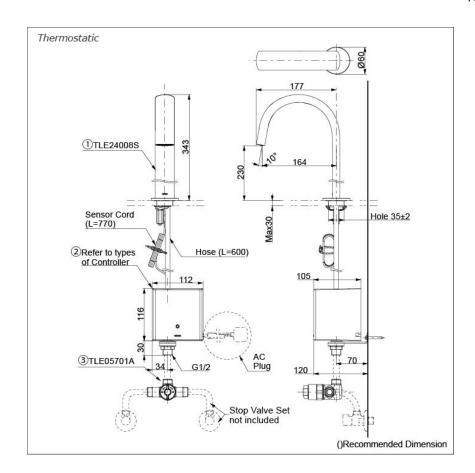

e increases hygiene
- Sensor positioned underneath the spout head for more accurate user detection
- SELF POWER Technology: Self-generated power saves electricity (Controller: TLE03502A)
- WATER SAVING
- SOFT FLOW Technology: Translucent streams of water touch the skin gently provides a soft, lustrous and enriching experience with minimal splashing.

# Specifications 5

Water Pressure: 0.05MPa ~ 0.75MPa

Water Usage: 2L/min

Finish: Nickel Chrome

# Parts description

Single Supply Combination

- AC Controller (220~240V)
  1. TLE24008S (Deck-mounted)
  2. TLE01502A (AC Operated BF Plug)
- Self Powered Controller
  1. TLE24008S (Deck-mounted)
  2. TLE03502A (Self Powered)

#### NOTE

\*For Thermostatic Please purchase TLE05701A (Thermostat)

#### **Certifications**



### TOUCHLESS FAUCET