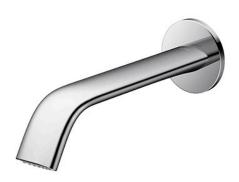

### Touchless Faucet Wall Mounted

### eatures

- Hands-free usage increases hygiene
- Sensor positioned underneath the spout head for more accurate user detection
- SELF POWER Technology: Self-generated power saves electricity (Controller: TLE03502A)
- WATER SAVING
- SOFT FLOW Technology: Translucent streams of water touch the skin gently provides a soft, lustrous and enriching experience with minimal splashing.