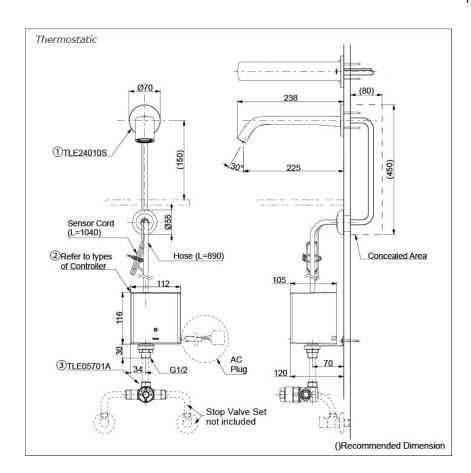

## arts description

Single Supply Combination

- AC Controller (220~240V)
  1. TLE24010S (Wall-mounted)
  2. TLE01502A (AC Operated BF Plug)
- Self Powered Controller
  1. TLE24010S (Wall-mounted)
  2. TLE03502A (Self Powered)

#### **NOTE**

\*For Thermostatic Please purchase TLE05701A (Thermostat)