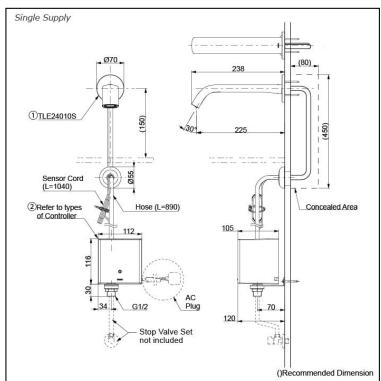

## arts description

Single Supply Combination

- AC Controller (220~240V)
  1. TLE24010S (Wall-mounted)
  2. TLE01502A (AC Operated BF Plug)
- Self Powered Controller
  1. TLE24010S (Wall-mounted)
  2. TLE03502A (Self Powered)

#### **NOTE**

\*For Thermostatic Please purchase TLE05701A (Thermostat)