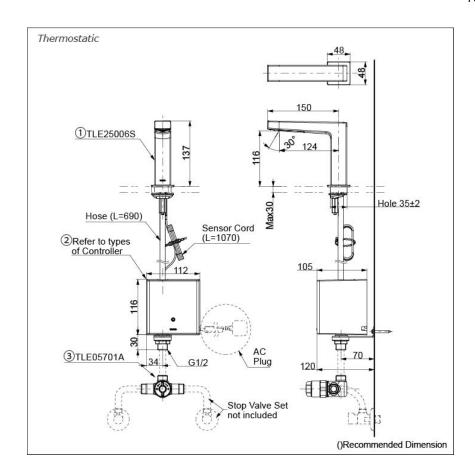

# Parts description

Single Supply Combination

- AC Controller (220~240V)
  1. TLE25006S (Deck-mounted)
  2. TLE01502A (AC Operated BF Plug)
- Self Powered Controller
  1. TLE25006S (Deck-mounted)
  2. TLE03502A (Self Powered)

#### **NOTE**

\*For Thermostatic Please purchase TLE05701A (Thermostat)