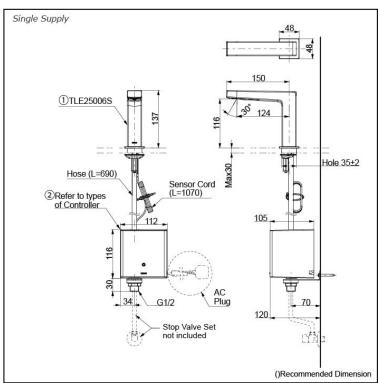

# Parts description

Single Supply Combination

- AC Controller (220~240V)
  1. TLE25006S (Deck-mounted)
  2. TLE01502A (AC Operated BF Plug)
- Self Powered Controller
  1. TLE25006S (Deck-mounted)
  2. TLE03502A (Self Powered)