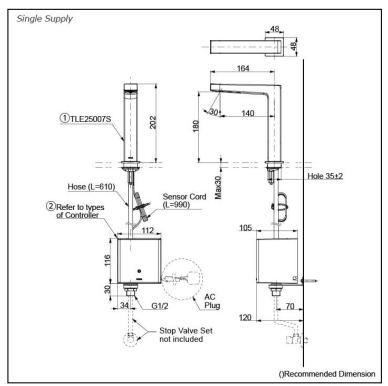

### Parts description

Single Supply Combination

- AC Controller (220~240V)
  1. TLE25007S (Deck-mounted)
  2. TLE01502A (AC Operated BF Plug)

- Self Powered Controller
  1. TLE25007S (Deck-mounted)
  2. TLE03502A (Self Powered)