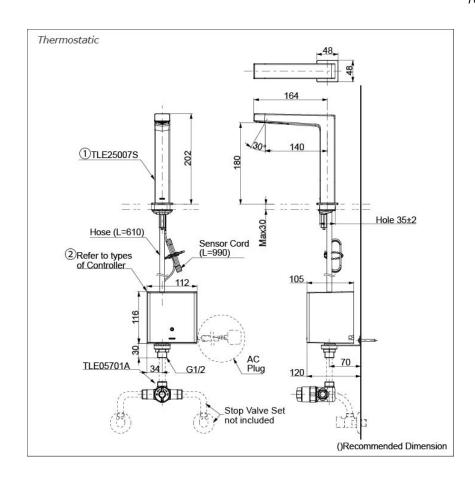

ssel)









### eatures

- Hands-free usage increases hygiene
- Sensor positioned underneath the spout head for more accurate user detection
- SELF POWER Technology: Self-generated power saves electricity (Controller: TLE03502A)
- WATER SAVING
- ECO CAP Technology: TOTO aerated bubble technology adds air to the water to achieve full water jet

## Specifications 5

Water Pressure: 0.05MPa ~ 0.75MPa

Water Usage: 2L/min Finish: Nickel Chrome

### Parts description

Single Supply Combination

- AC Controller (220~240V)
  1. TLE25007S (Deck-mounted)
  2. TLE01502A (AC Operated BF Plug)

- Self Powered Controller
  1. TLE25007S (Deck-mounted)
  2. TLE03502A (Self Powered)

#### **NOTE**

\*For Thermostatic Please purchase TLE05701A (Thermostat)

#### Certifications



#### TOUCHLESS FAUCET