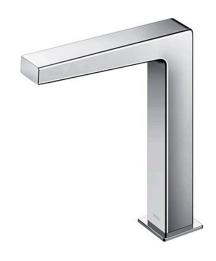

# TOTO TOUCHLESS FAUCET

Touchless Faucet Deck Mounted (Semi-tall Vessel)

### eatures

- Hands-free usage increases hygiene
- Sensor positioned underneath the spout head for more accurate user detection
- SELF POWER Technology: Self-generated power saves electricity (Controller: TLE03502A)
- WATER SAVING
- ECO CAP Technology: TOTO aerated bubble technology adds air to the water to achieve full water jet