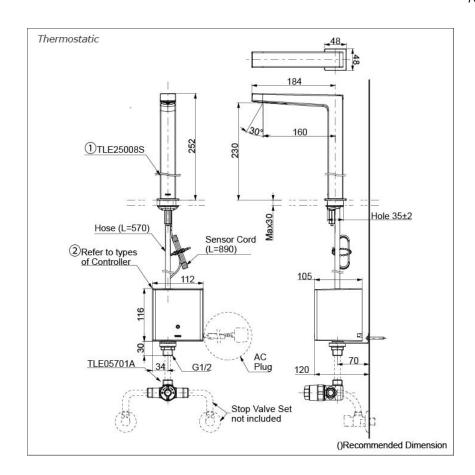

ll Vessel)









## eatures

- Hands-free usage increases hygiene
- Sensor positioned underneath the spout head for more accurate user detection
- SELF POWER Technology: Self-generated power saves electricity (Controller: TLE03502A)
- WATER SAVING
- ECO CAP Technology: TOTO aerated bubble technology adds air to the water to achieve full water jet

# Specifications 5 |

Water Pressure: 0.05MPa ~ 0.75MPa

Water Usage: 2L/min Finish: Nickel Chrome

# Parts description

Single Supply Combination

- AC Controller (220~240V)
  1. TLE25008S (Deck-mounted)
  2. TLE01502A (AC Operated BF Plug)
- Self Powered Controller
  1. TLE25008S (Deck-mounted)
  2. TLE03502A (Self Powered)

#### **NOTE**

\*For Thermostatic Please purchase TLE05701A (Thermostat)

### Certifications



### TOUCHLESS FAUCET