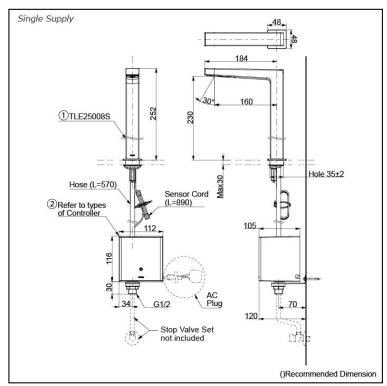

# Parts description

Single Supply Combination

- AC Controller (220~240V)
  1. TLE25008S (Deck-mounted)
  2. TLE01502A (AC Operated BF Plug)
- Self Powered Controller
  1. TLE25008S (Deck-mounted)
  2. TLE03502A (Self Powered)