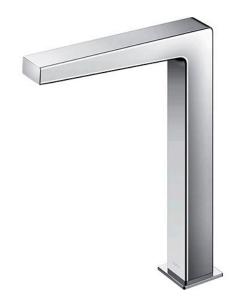

Touchless Faucet Deck Mounted (Tall Vessel)

## eatures

- Hands-free usage increases hygiene
- Sensor positioned underneath the spout head for more accurate user detection
- SELF POWER Technology: Self-generated power saves electricity (Controller: TLE03502A)
- WATER SAVING
- ECO CAP Technology: TOTO aerated bubble technology adds air to the water to achieve full water jet