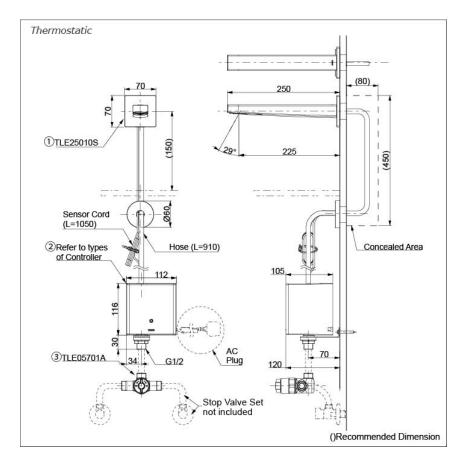

et Wall Mounted

## eatures

- Hands-free usage increases hygiene
- Sensor positioned underneath the spout • head for more accurate user detection
- SELF POWER Technology: Self-generated power saves electricity (Controller: TLE03502A)
- WATER SAVING
- ECO CAP Technology: TOTO aerated bubble technology adds air to the water to achieve full water jet

# Specifications 5 1 2

Water Pressure: 0.05MPa ~ 0.75MPa Water Usage: 2L/min Finish:

Nickel Chrome

## Parts description

Single Supply Combination

- AC Controller (220~240V) 1. TLE25010S (Wall-mounted) 2. TLE01502A (AC Operated BF Plug) •
- Self Powered Controller 1. TLE25010S (Wall-mounted) 2. TLE03502A (Self Powered)

### NOTE

0 \*For Thermostatic Please purchase TLE05701A (Thermostat)

### Certifications









#### TOUCHLESS FAUCET