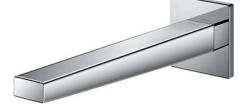

**TLE25010S**

Touchless Faucet Wall Mounted

## eatures

- Hands-free usage increases hygiene
- Sensor positioned underneath the spout • head for more accurate user detection
- SELF POWER Technology: Self-generated power saves electricity (Controller: TLE03502A)
- WATER SAVING
- ECO CAP Technology: TOTO aerated bubble technology adds air to the water to achieve full water jet

# Specifications 5 1 2

Water Pressure: 0.05MPa ~ 0.75MPa Water Usage: 2L/min Finish:

Nickel Chrome

## Parts description

Single Supply Combination

- AC Controller (220~240V) 1. TLE25010S (Wall-mounted) 2. TLE01502A (AC Operated BF Plug) •
- Self Powered Controller 1. TLE25010S (Wall-mounted) 2. TLE03502A (Self Powered)

### NOTE

0 \*For Thermostatic Please purchase TLE05701A (Thermostat)

### Certifications









#### TOUCHLESS FAUCET