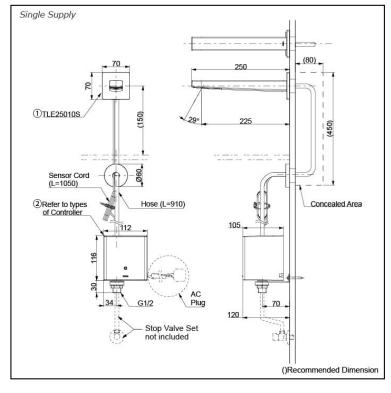

## Parts description

Single Supply Combination

- AC Controller (220~240V) 1. TLE25010S (Wall-mounted) 2. TLE01502A (AC Operated BF Plug) •
- Self Powered Controller 1. TLE25010S (Wall-mounted) 2. TLE03502A (Self Powered)