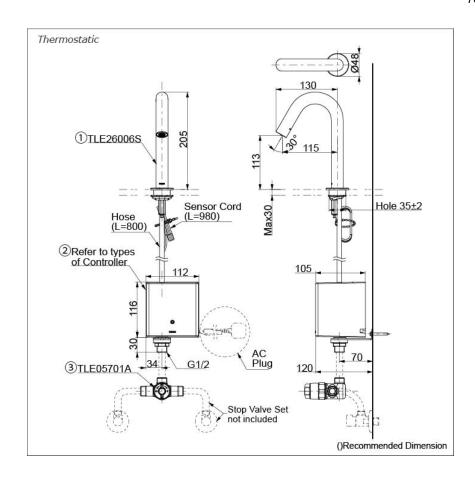

# Parts description

Single Supply Combination

- AC Controller (220~240V)
  1. TLE26006S (Deck-mounted)
  2. TLE01502A (AC Operated BF Plug)
- Self Powered Controller
  1. TLE26006S (Deck-mounted)
  2. TLE03502A (Self Powered)

#### **NOTE**

\*For Thermostatic Please purchase TLE05701A (Thermostat)