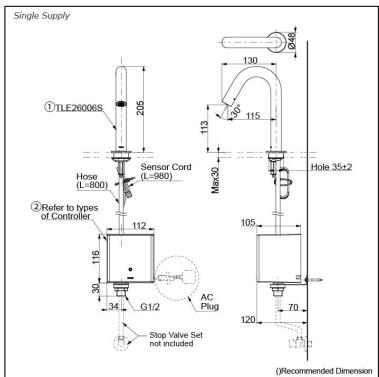

# Parts description

Single Supply Combination

- AC Controller (220~240V)
  1. TLE26006S (Deck-mounted)
  2. TLE01502A (AC Operated BF Plug)
- Self Powered Controller
  1. TLE26006S (Deck-mounted)
  2. TLE03502A (Self Powered)