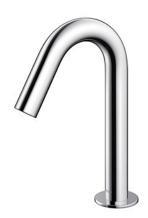

### Touchless Faucet Deck Mounted

# **S**pecifications

Water Pressure: 0.05MPa ~ 0.75MPa

Water Usage: 2L/min

Finish: Nickel Chrome