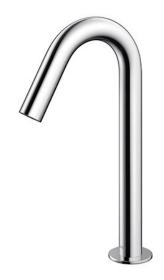

Touchless Faucet Deck Mounted (Semi-tall Vessel)

### eatures

- Hands-free usage increases hygiene
- Sensor positioned underneath the spout head for more accurate user detection
- SELF POWER Technology: Self-generated power saves electricity (Controller: TLE03502A)
- WATER SAVING
- ECO CAP Technology: TOTO aerated bubble technology adds air to the water to achieve full water jet