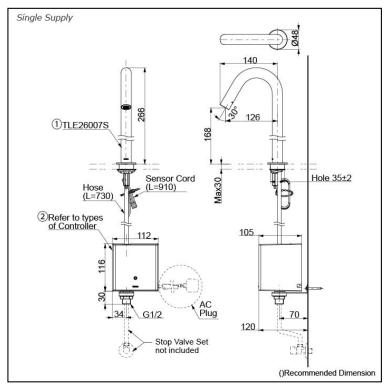

# Parts description

Single Supply Combination

- AC Controller (220~240V)
  1. TLE26007S (Deck-mounted)
  2. TLE01502A (AC Operated BF Plug)
- Self Powered Controller
  1. TLE26007S (Deck-mounted)
  2. TLE03502A (Self Powered)