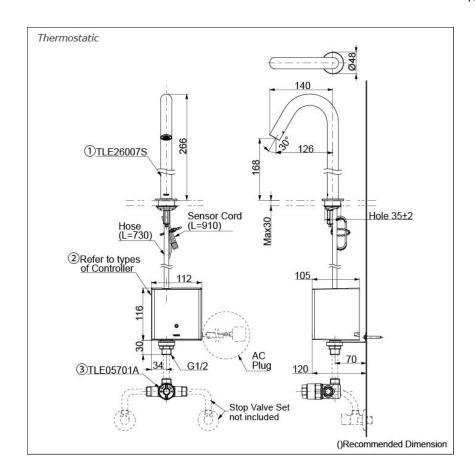

eck Mounted (Semi-tall Vessel)









### eatures

- Hands-free usage increases hygiene
- Sensor positioned underneath the spout head for more accurate user detection
- SELF POWER Technology: Self-generated power saves electricity (Controller: TLE03502A)
- WATER SAVING
- ECO CAP Technology: TOTO aerated bubble technology adds air to the water to achieve full water jet

# Specifications 5 |

Water Pressure: 0.05MPa ~ 0.75MPa

Water Usage: 2L/min Finish: Nickel Chrome

# Parts description

Single Supply Combination

- AC Controller (220~240V)
  1. TLE26007S (Deck-mounted)
  2. TLE01502A (AC Operated BF Plug)
- Self Powered Controller
  1. TLE26007S (Deck-mounted)
  2. TLE03502A (Self Powered)

#### **NOTE**

\*For Thermostatic Please purchase TLE05701A (Thermostat)

#### Certifications