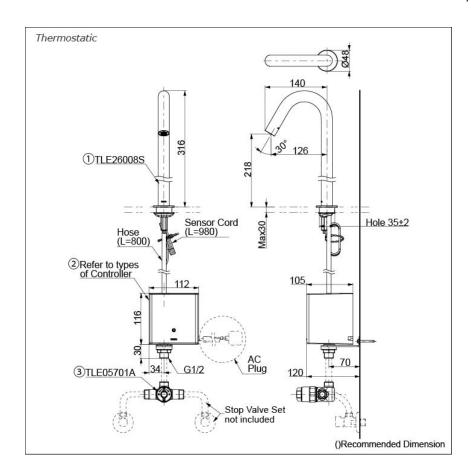

cet Deck Mounted (Tall Vessel)









### eatures

- Hands-free usage increases hygiene
- Sensor positioned underneath the spout head for more accurate user detection
- SELF POWER Technology: Self-generated power saves electricity (Controller: TLE03502A)
- WATER SAVING
- ECO CAP Technology: TOTO aerated bubble technology adds air to the water to achieve full water jet

# Specifications 5 |

Water Pressure: 0.05MPa ~ 0.75MPa

Water Usage: 2L/min Finish: Nickel Chrome

# Parts description

Single Supply Combination

- AC Controller (220~240V)
  1. TLE26008S (Deck-mounted)
  2. TLE01502A (AC Operated BF Plug)
- Self Powered Controller
  1. TLE26008S (Deck-mounted)
  2. TLE03502A (Self Powered)

#### **NOTE**

\*For Thermostatic Please purchase TLE05701A (Thermostat)

#### Certifications