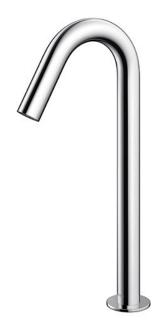

Touchless Faucet Deck Mounted (Tall Vessel)

# Specifications 5 |

Water Pressure: 0.05MPa ~ 0.75MPa

Water Usage: 2L/min Finish: Nickel Chrome