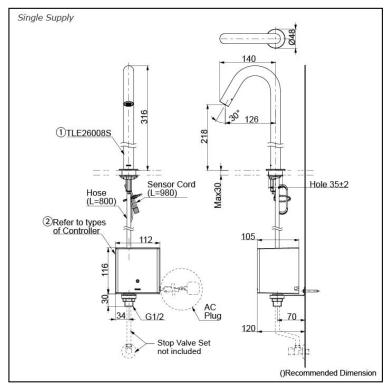

# Parts description

Single Supply Combination

- AC Controller (220~240V)
  1. TLE26008S (Deck-mounted)
  2. TLE01502A (AC Operated BF Plug)
- Self Powered Controller
  1. TLE26008S (Deck-mounted)
  2. TLE03502A (Self Powered)