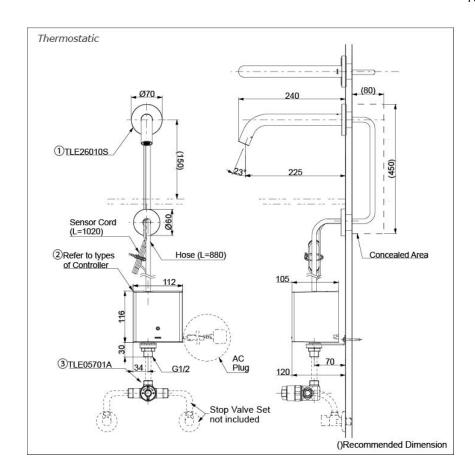

# Parts description

Single Supply Combination

- AC Controller (220~240V)
  1. TLE26010S (Wall-mounted)
  2. TLE01502A (AC Operated BF Plug)
- Self Powered Controller
  1. TLE26010S (Wall-mounted)
  2. TLE03502A (Self Powered)

#### **NOTE**

\*For Thermostatic Please purchase TLE05701A (Thermostat)