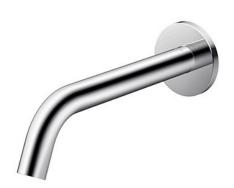

### Touchless Faucet Wall Mounted

### eatures

- Hands-free usage increases hygiene
- Sensor positioned underneath the spout head for more accurate user detection
- SELF POWER Technology: Self-generated power saves electricity (Controller: TLE03502A)
- WATER SAVING
- ECO CAP Technology: TOTO aerated bubble technology adds air to the water to achieve full water jet

## Specifications 5 |

Water Pressure: 0.05MPa ~ 0.75MPa

Water Usage: 2L/min

Finish: Nickel Chrome