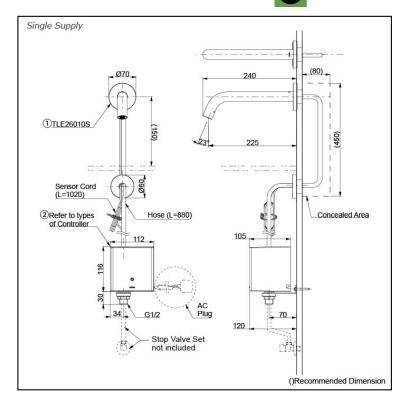

# Parts description

Single Supply Combination

- AC Controller (220~240V)
  1. TLE26010S (Wall-mounted)
  2. TLE01502A (AC Operated BF Plug)
- Self Powered Controller
  1. TLE26010S (Wall-mounted)
  2. TLE03502A (Self Powered)