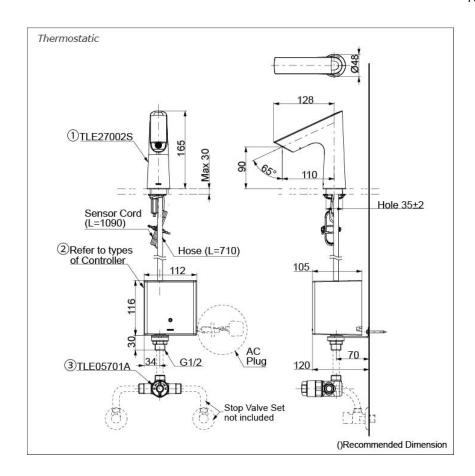

# Parts description

Single Supply Combination

- AC Controller (220~240V)
  1. TLE27002S (Deck-mounted)
  2. TLE01502A (AC Operated BF Plug)
- Self Powered Controller
  1. TLE27002S (Deck-mounted)
  2. TLE03502A (Self Powered)

#### **NOTE**

\*For Thermostatic Please purchase TLE05701A (Thermostat)