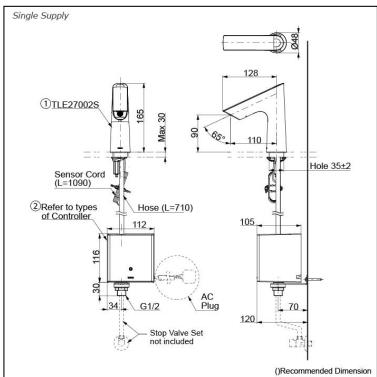

# Parts description

Single Supply Combination

- AC Controller (220~240V)
  1. TLE27002S (Deck-mounted)
  2. TLE01502A (AC Operated BF Plug)
- Self Powered Controller
  1. TLE27002S (Deck-mounted)
  2. TLE03502A (Self Powered)