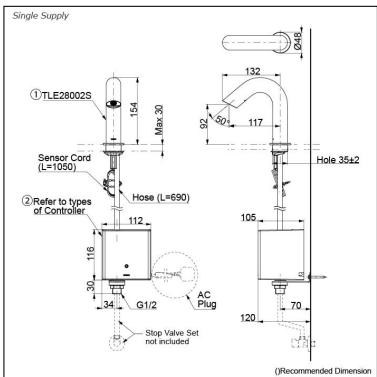

## Parts description

Single Supply Combination

- AC Controller (220~240V)
  1. TLE28002S (Deck-mounted)
  2. TLE01502A (AC Operated BF Plug)
- Self Powered Controller
  1. TLE28002S (Deck-mounted)
  2. TLE03502A (Self Powered)