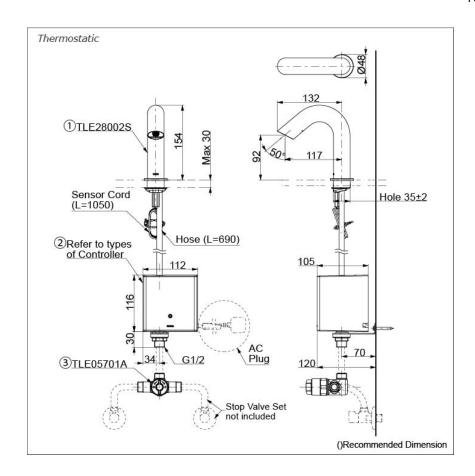

## Parts description

Single Supply Combination

- AC Controller (220~240V)
  1. TLE28002S (Deck-mounted)
  2. TLE01502A (AC Operated BF Plug)
- Self Powered Controller
  1. TLE28002S (Deck-mounted)
  2. TLE03502A (Self Powered)

#### **NOTE**

\*For Thermostatic Please purchase TLE05701A (Thermostat)