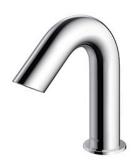

### Touchless Faucet Deck Mounted

### eatures

- Hands-free usage increases hygiene
- Sensor positioned underneath the spout head for more accurate user detection
- SELF POWER Technology: Self-generated power saves electricity (Controller: TLE03502A)
- WATER SAVING
- ECO CAP Technology: TOTO aerated bubble technology adds air to the water to achieve full water jet

# Specifications 5 4 1

Water Pressure: 0.05MPa ~ 0.75MPa

Water Usage: 2L/min Finish: Nickel Chrome