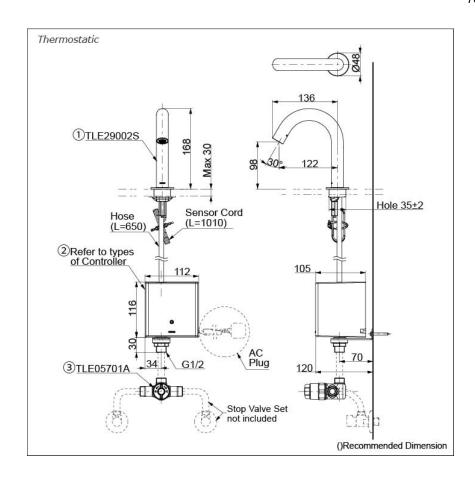

# Parts description

Single Supply Combination

- AC Controller (220~240V)
  1. TLE29002S (Deck-mounted)
  2. TLE01502A (AC Operated BF Plug)
- Self Powered Controller
  1. TLE29002S (Deck-mounted)
  2. TLE03502A (Self Powered)

#### **NOTE**

\*For Thermostatic Please purchase TLE05701A (Thermostat)