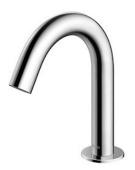

### Touchless Faucet Deck Mounted

# **S**pecifications

Water Pressure: 0.05MPa ~ 0.75MPa

Water Usage: 2L/min

Finish: Nickel Chrome