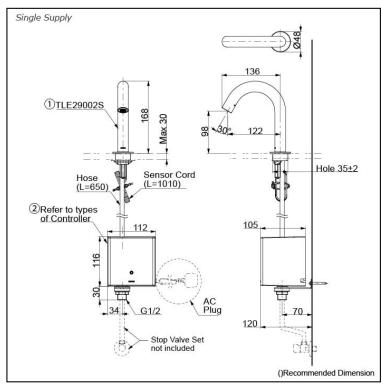

# Parts description

Single Supply Combination

- AC Controller (220~240V)
  1. TLE29002S (Deck-mounted)
  2. TLE01502A (AC Operated BF Plug)
- Self Powered Controller
  1. TLE29002S (Deck-mounted)
  2. TLE03502A (Self Powered)