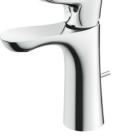

### **FAUCETS**

GO Series Single Lever Lavatory Faucet (w/ pop-up waste)

## Parts description

TLG01301S • Single Lever Lavatory Faucet (w/ pop-up waste)