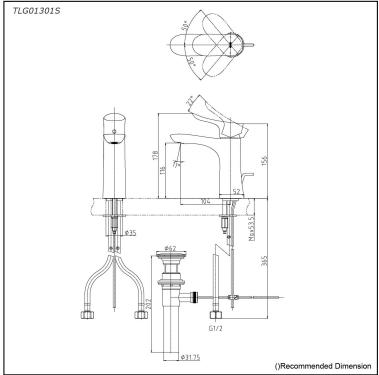

# **TLG01301S**

## Parts description

TLG01301S • Single Lever Lavatory Faucet (w/ pop-up waste)