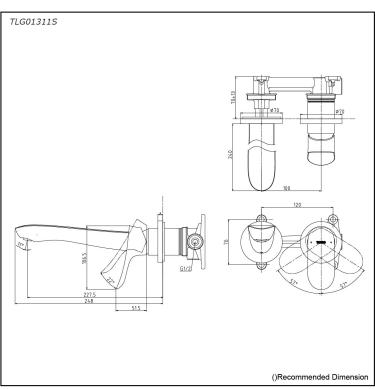

# **TLG01311S**

## Parts description

TLG01311S . Wall-mounted Single Lever Lavatory Faucet (Long Spout) w/o waste fitting