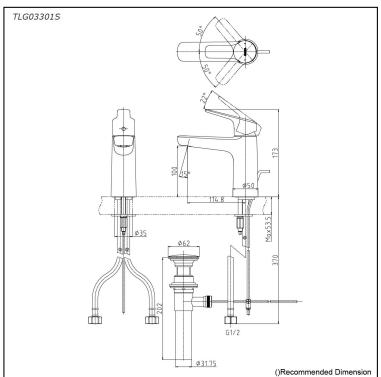

# **TLG03301S**

### Parts description

TLG03301S • Single Lever Lavatory Faucet (w/ Pop-up Waste)