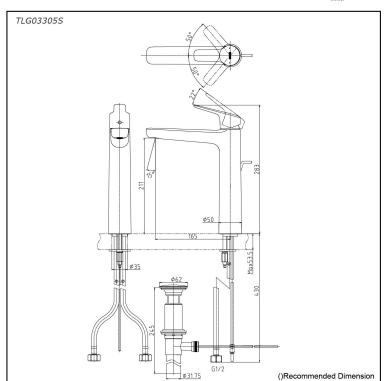

# TLG03305S

**F**eatures

- Design Concept is Gorgeous and Regal
- Long lasting, COMFORT GLIDE mechanism for a smooth operation
- High corrosion resistance plating
- TOTO aerated water technology, ECOCAP adds air to the warer to achieve full water jet with less amount of water usage

## **P**arts description

 TLG03305S Single Lever Lavatory Faucet (Tall Vessel) (w/ Pop-up Waste)