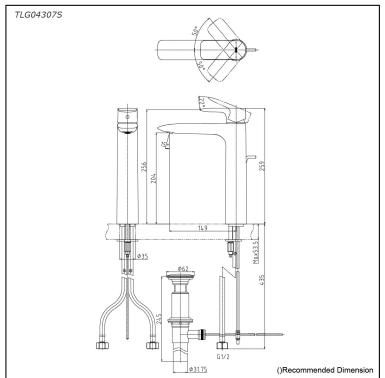

## Parts description

**TLG04307S**Single Lever Lavatory Faucet (Tall Vessel) (w/ Pop-up Waste)