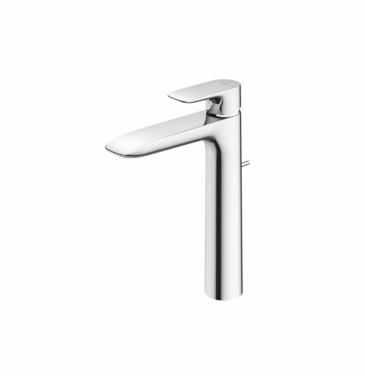

#### GA Series Single Lever Lavatory Faucet (Tall Vessel) (w/ pop-up waste)

red<mark>dot</mark> award 2018 winner

## Parts description

**TLG04307S**Single Lever Lavatory Faucet (Tall Vessel) (w/ Pop-up Waste)