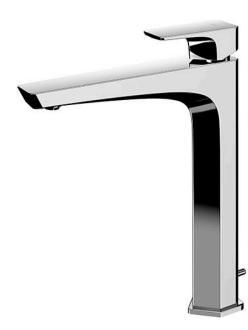

#### **FAUCETS**

GE Series Single Lever Lavatory Faucet (w/ Pop-up Waste)

## **F**eatures

- A beauty of traditional craft in characteristic sculptural form
- V-shaped edge extends up to the end of the spout generate multi sided reflections
- Easy Installation and Usage
- Long lasting, COMFORT GLIDE mechanism for a smooth operation