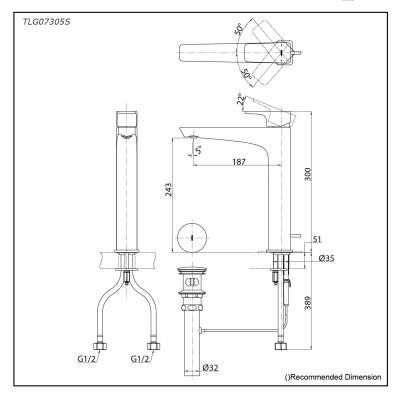

# TLG07305S

#### Parts description

 TLG07305S Single Lever Lavatory Faucet (w/ Pop-up Waste)