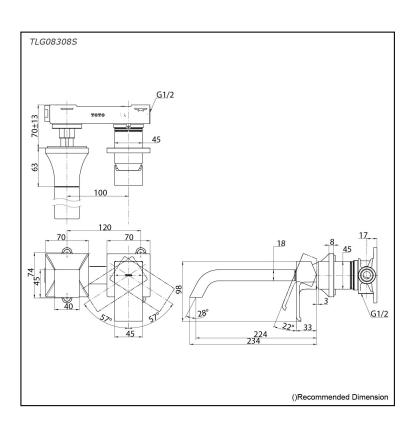

# TLG08308S

## Parts description

TLG08308S
Wall Mount Single Lever Lavatory Faucet
(Long Spout) (w/o Waste Fittings)