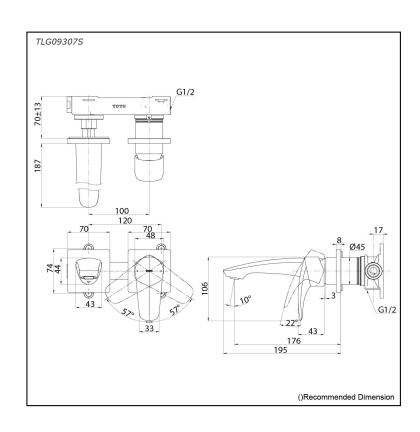

## Parts description

**TLG09307S**Wall Mount Single Lever Lavatory Faucet (Short Spout) (w/o Waste Fittings)