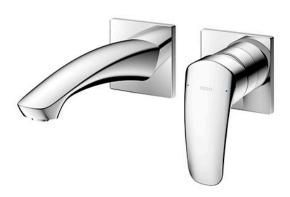

## GM Series Wall-Mount Single Lever Lavatory Faucet (Short Spout) (w/o Pop-up Waste)

- Bold parallel arches and reflective curves in an assertive design
- A majestic dignity of outstanding architecture - the arch of its spout and columnar body imposing a further accentuated presence that highlights it edges
- Easy Installation and Usage
- Long lasting, COMFORT GLIDE mechanism for a smooth operation

## Parts description

**TLG09307S**Wall Mount Single Lever Lavatory Faucet (Short Spout) (w/o Waste Fittings)