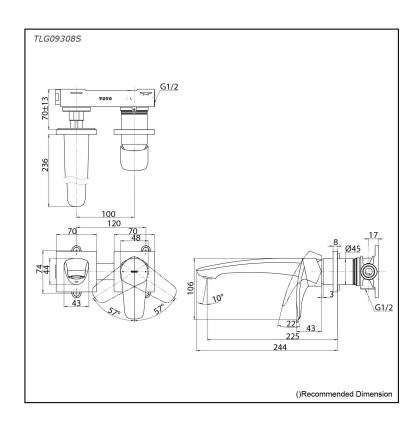

## Parts description

TLG09308S
 Wall Mount Single Lever Lavatory Faucet (Long Spout) (w/o Waste Fittings)

## **S**pecifications

Finish: Chrome Material: Brass

Water Pressure: 0.05MPa~1.0MPa