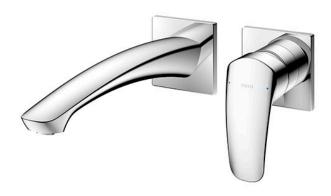

## GM Series Wall-Mount Single Lever Lavatory Faucet (Long Spout) (w/o Pop-up Waste)

- Bold parallel arches and reflective curves in an assertive design
- A majestic dignity of outstanding architecture - the arch of its spout and columnar body imposing a further accentuated presence that highlights it edges
- Easy Installation and Usage
- Long lasting, COMFORT GLIDE mechanism for a smooth operation

## Parts description

TLG09308S
 Wall Mount Single Lever Lavatory Faucet (Long Spout) (w/o Waste Fittings)