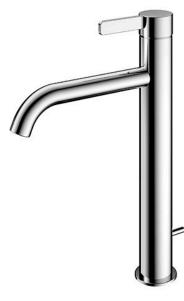

## GF Series Single Lever Lavatory Faucet (w/ Pop-up Waste)

# eatures

- Refined cylinder with fine finished inspire a high-end luxury feel
- Delicate workmanship develop a hairline and polished finish that generates a rich contrast in textures that provide delightful feel to the touch
- Easy Installation and Usage •
- Long lasting, COMFORT GLIDE mechanism for a smooth operation

## **S**pecifications

Finish: Material:

Chrome Brass Water Pressure: 0.05MPa~1.0MPa

## Parts description

TLG11305S Single Lever Lavatory Faucet (w/ Pop-up Waste) .