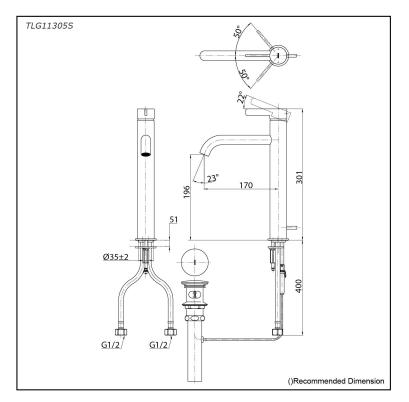

## Parts description

TLG11305S Single Lever Lavatory Faucet (w/ Pop-up Waste) .