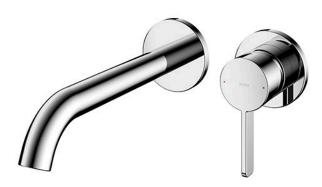

## GF Series Wall-Mount Single Lever Lavatory Faucet (Long Spout) (w/o Pop-up Waste)

- Refined cylinder with fine finished inspire a high-end luxury feel
- Delicate workmanship develop a hairline and polished finish that generates a rich contrast in textures that provide delightful feel to the touch
- Easy Installation and Usage
- Long lasting, COMFORT GLIDE mechanism for a smooth operation

## Parts description

**TLG11308S**Wall Mount Single Lever Lavatory Faucet (Long Spout) (w/o Waste Fittings)