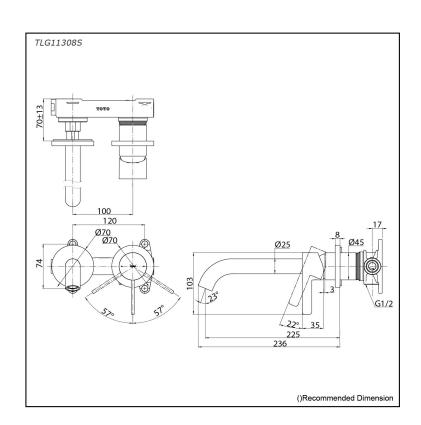

## Parts description

**TLG11308S**Wall Mount Single Lever Lavatory Faucet (Long Spout) (w/o Waste Fittings)