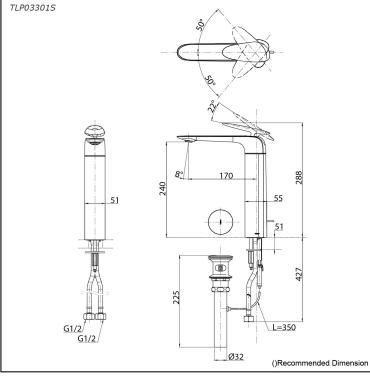

## **S**pecifications

| Finish:   | Chrome |
|-----------|--------|
| Material: | Brass  |

Water Pressure: 0.05MPa~1.0MPa

### Parts description

• TLP03301S Single Lever Lavatory Faucet (w/ Pop-up Waste)