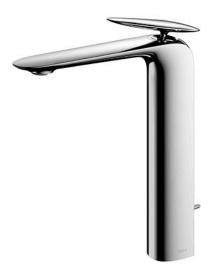

#### **FAUCETS**

ZA Series Single Lever Lavatory Faucet (w/ Pop-up Waste)

# **F**eatures

• Lightness and dignity in a natural shape for a timeless design

**TLP03301S** 

- Sharp edges, beauty of generous curves combines with the contrast of polished and hairline finishes in a modulated design which achieves a balance of a different order.
- An asymmetrical shaped like a small stone handle gives a beautiful aesthetic appearance at all angles with a rhythmically approach
- Easy Installation and Usage
- Long lasting, COMFORT GLIDE mechanism for a smooth operation

### Parts description

• TLP03301S Single Lever Lavatory Faucet (w/ Pop-up Waste)